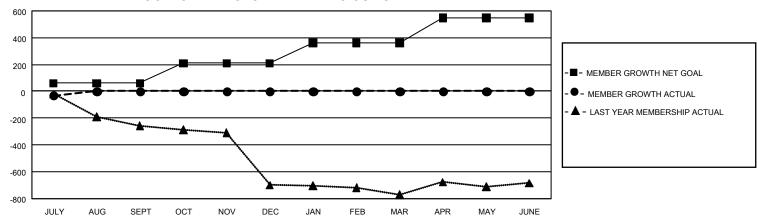

## GMT Constitutional Area 3, Group F

REPORT DOES NOT INCLUDE CLUBS IN UNDISTRICTED AREAS.

| Clubs                 |               |           |               | Members               |                        |                         |                                                    |
|-----------------------|---------------|-----------|---------------|-----------------------|------------------------|-------------------------|----------------------------------------------------|
| RESULTS FOR 2022-2023 |               |           |               | RESULTS FOR 2022-2023 |                        |                         |                                                    |
| QUARTER               | NEW CLUB GOAL | NEW CLUBS | DROPPED CLUBS | QUARTER MEM           | BER GROWTH NET<br>GOAL | MEMBER GROWTH<br>ACTUAL | DROPPED MEMBERS<br>ACTUAL (including<br>transfers) |
| JULY/AUG/SEPT         | 6             | 1         | 0             | JULY/AUG/SEPT         | 60                     | 107                     | 118                                                |
| OCT/NOV/DEC           | 15            | 0         | 0             | OCT/NOV/DEC           | 150                    | 0                       | 0                                                  |
| JAN/FEB/MAR           | 15            | 0         | 0             | JAN/FEB/MAR           | 150                    | 0                       | 0                                                  |
| APR/MAY/JUNE          | 15            | 0         | 0             | APR/MAY/JUNE          | 188                    | 0                       | 0                                                  |

## GOALS AND ACTUAL MEMBERS CUMULATIVE

| DROPPED CLUBS: 0 |     | 27 CLUBS OF 261 ADDED 1 OR<br>MORE NEW MEMBERS | GENDER DISTRIBUTION       |                |  |
|------------------|-----|------------------------------------------------|---------------------------|----------------|--|
|                  |     |                                                | MALE                      | 3,216 (47.02%) |  |
|                  |     |                                                | FEMALE                    | 3,602 (52.67%) |  |
| DROPPED MEMBERS  |     |                                                | NON BINARY                | 0 (0.00%)      |  |
| DECEASED         | 5   |                                                | PREFER NOT TO ANSWER      | 21 (0.31%)     |  |
| CLUB CANCELLED   | 0   |                                                | TOTAL FAMILY UNIT MEMBERS | 3.066          |  |
| OTHER            | 113 | CLICK HERE FOR                                 | square                    |                |  |
| TOTAL            | 118 | CUMULATIVE MEMBERSHIP DATA                     | FAMILY MEMBERS PAYING HA  | LF DUES 1,658  |  |