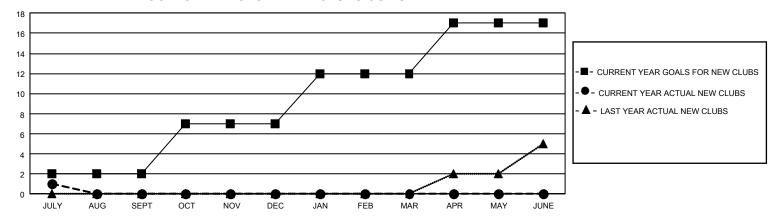

## GMT Constitutional Area 3, Group F

REPORT DOES NOT INCLUDE CLUBS IN UNDISTRICTED AREAS.

| Clubs                 |               |           |               | Members               |                        |                         |                                                    |
|-----------------------|---------------|-----------|---------------|-----------------------|------------------------|-------------------------|----------------------------------------------------|
| RESULTS FOR 2022-2023 |               |           |               | RESULTS FOR 2022-2023 |                        |                         |                                                    |
| QUARTER               | NEW CLUB GOAL | NEW CLUBS | DROPPED CLUBS | QUARTER MEM           | BER GROWTH NET<br>GOAL | MEMBER GROWTH<br>ACTUAL | DROPPED MEMBERS<br>ACTUAL (including<br>transfers) |
| JULY/AUG/SEPT         | 6             | 1         | 0             | JULY/AUG/SEPT         | 60                     | 107                     | 118                                                |
| OCT/NOV/DEC           | 15            | 0         | 0             | OCT/NOV/DEC           | 150                    | 0                       | 0                                                  |
| JAN/FEB/MAR           | 15            | 0         | 0             | JAN/FEB/MAR           | 150                    | 0                       | 0                                                  |
| APR/MAY/JUNE          | 15            | 0         | 0             | APR/MAY/JUNE          | 188                    | 0                       | 0                                                  |

## GOALS AND ACTUAL NEW CLUBS CUMULATIVE